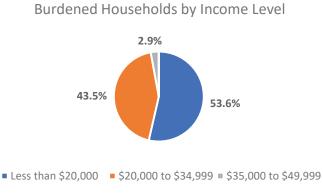

www.childrensadvocates.org

% Children on Public Health Coverage 46.4%

37.6% Infant Mortality Rate (per 1000 births) 14.8%

\$50,000 to \$74,999 \$75,000 or more

Clay County Total Pool of County Rent