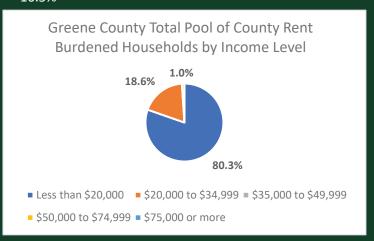

% Rent Burdened within Each Income Range

(High or Low numbers may be reflective of a combination of county sampling size, housing costs, and income levels.)

| to, and interine levels. |       |
|--------------------------|-------|
| Less than \$20,000       | 89.3% |
| \$20,000-34,999          | 37.5% |
| \$35,000-\$49,999        | 4.7%  |
| \$50,000-\$74,999        | 0.0%  |
| \$75,000 or more         | 0.0%  |
| Residential Vacancy Rate | 23.0% |