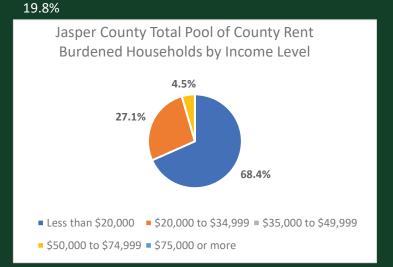

% Rent Burdened within Each Income Range

(High or Low numbers may be reflective of a combination of county sampling size, housing costs, and income levels.)

| Less than \$20,000       | 99.2% |
|--------------------------|-------|
| \$20,000-34,999          | 44.9% |
| \$35,000-\$49,999        | 0.0%  |
| \$50,000-\$74,999        | 11.1% |
| \$75,000 or more         | 0.0%  |
| Residential Vacancy Rate | 11.6% |