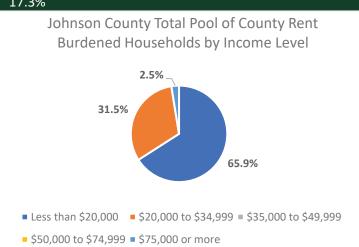

% Rent Burdened within Each Income Range

(High or Low numbers may be reflective of a combination of county sampling size, housing costs

| is, una income levels.)  |       |
|--------------------------|-------|
| Less than \$20,000       | 74.6% |
| \$20,000-34,999          | 70.2% |
| \$35,000-\$49,999        | 0.0%  |
| \$50,000-\$74,999        | 0.0%  |
| \$75,000 or more         | 18.9% |
| Residential Vacancy Rate | 26.7% |