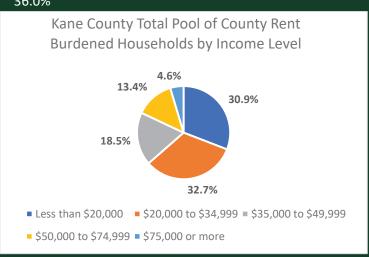

% Rent Burdened within Each Income Range

(High or Low numbers may be reflective of a combination of county sampling size, housing costs, and income levels.)

| Less than \$20,000       | 87.9% |
|--------------------------|-------|
| \$20,000-34,999          | 87.1% |
| \$35,000-\$49,999        | 65.4% |
| \$50,000-\$74,999        | 33.2% |
| \$75,000 or more         | 7.3%  |
| Residential Vacancy Rate | 3.5%  |