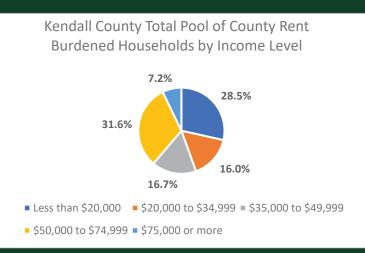

% Rent Burdened within Each Income Range

(High or Low numbers may be reflective of a combination of county sampling size, housing costs, and income levels.)

| 99.5% |
|-------|
| 83.8% |
| 64.6% |
| 59.9% |
| 8.6%  |
| 2.7%  |
|       |