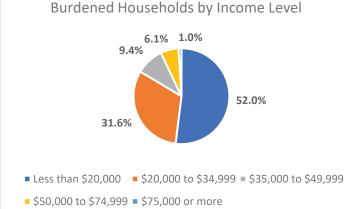

% Rent Burdened within Each Income Range (High or Low numbers may be reflective of a combination of county sampling size, housing costs, and income levels.)

|                      | Less than \$20,000       | 87.0% |
|----------------------|--------------------------|-------|
|                      | \$20,000-34,999          | 59.2% |
|                      | \$35,000-\$49,999        | 24.7% |
| Children's Advocates | \$50,000-\$74,999        | 12.8% |
| for Change           | \$75,000 or more         | 2.9%  |
|                      | Residential Vacancy Rate | 9.9%  |