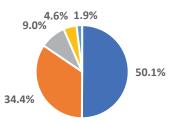

% Rent Burdened within Each Income Range

(High or Low numbers may be reflective of a combination of county sampling size, housing costs, and income levels.)

| Less than \$20,000       | 89.7% |
|--------------------------|-------|
| \$20,000-34,999          | 73.1% |
| \$35,000-\$49,999        | 32.6% |
| \$50,000-\$74,999        | 12.9% |
| \$75,000 or more         | 4.9%  |
| Residential Vacancy Rate | 8.7%  |

## Madison County Total Pool of County Rent Burdened Households by Income Level

- Less than \$20,000 \$20,000 to \$34,999 \$35,000 to \$49,999
- \$50,000 to \$74,999 \$75,000 or more