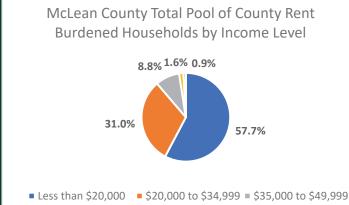

50.8% Infant Mortality Rate (per 1000 births)

45.6%

Median Monthly Housing Costs (Dollars) \$1,001 % Rent Burdened 37%

% Rent Burdened within Each Income Range

(High or Low numbers may be reflective of a combination of county sampling size, housing costs, and income levels.)

| Less than \$20,000       | 96.3% |
|--------------------------|-------|
| \$20,000-34,999          | 69.0% |
| \$35,000-\$49,999        | 27.9% |
| \$50,000-\$74,999        | 3.9%  |
| \$75,000 or more         | 1.7%  |
| Residential Vacancy Rate | 8.8%  |

■ \$50,000 to \$74,999 ■ \$75,000 or more