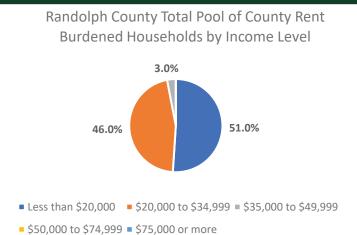

% Rent Burdened within Each Income Range

(High or Low numbers may be reflective of a combination of county sampling size, housing costs, and income levels.)

| Less than \$20,000       | 82.3% |
|--------------------------|-------|
| \$20,000-34,999          | 69.3% |
| \$35,000-\$49,999        | 7.1%  |
| \$50,000-\$74,999        | 0.0%  |
| \$75,000 or more         | 0.0%  |
| Residential Vacancy Rate | 14.1% |