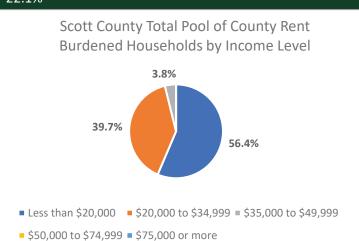

% Rent Burdened within Each Income Range

(High or Low numbers may be reflective of a combination of county sampling size, housing costs, and income levels.)

| Less than \$20,000       | 63.8% |
|--------------------------|-------|
| \$20,000-34,999          | 53.4% |
| \$35,000-\$49,999        | 5.8%  |
| \$50,000-\$74,999        | 0.0%  |
| \$75,000 or more         | 0.0%  |
| Residential Vacancy Rate | 19.1% |