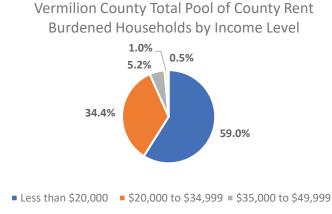

% Rent Burdened within Each Income Range (High or Low numbers may be reflective of a combination of county sampling size, housing costs, and income levels.)

|                             | Less than \$20,000       | 74.9% |
|-----------------------------|--------------------------|-------|
|                             | \$20,000-34,999          | 55.3% |
|                             | \$35,000-\$49,999        | 10.5% |
| <b>Children's Advocates</b> | \$50,000-\$74,999        | 2.7%  |
| for Change                  | \$75,000 or more         | 1.6%  |
|                             | Residential Vacancy Rate | 14.1% |

## 46.3% Infant Mortality Rate (per 1000 births) 16.3%

\$50,000 to \$74,999 \$75,000 or more