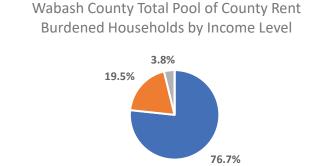

% Rent Burdened within Each Income Range (High or Low numbers may be reflective of a combination of county sampling size, housing costs, and income levels.)

|                      | Less than \$20,000       | 71.4% |
|----------------------|--------------------------|-------|
|                      | \$20,000-34,999          | 29.5% |
|                      | \$35,000-\$49,999        | 7.0%  |
| Children's Advocates | \$50,000-\$74,999        | 0.0%  |
| for Change           | \$75,000 or more         | 0.0%  |
|                      | Residential Vacancy Rate | 12.7% |

www.childrensadvocates.org

56.6 % Children on Public Health Coverage 47.5% % Children Uninsured 2.2%

59.4%

51.3% Infant Mortality Rate (per 1000 births) \* 18.5%

Less than \$20,000 = \$20,000 to \$34,999 = \$35,000 to \$49,999

■ \$50,000 to \$74,999 ■ \$75,000 or more